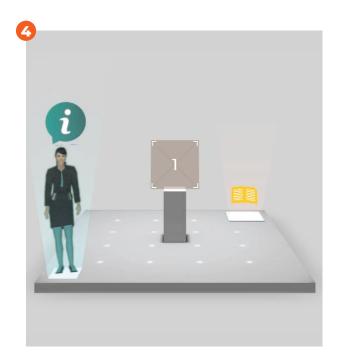

#### THE INFO AVATAR

The hostess/steward is designed as a hologram. Use it to describe your company profile, address and contacts info.

Using the booth configurator, you can choose to disable it.

### Booth content

By clicking on each one of the below highlighted objects, you access the corresponding content. Choose from product expositor or brochure holder.