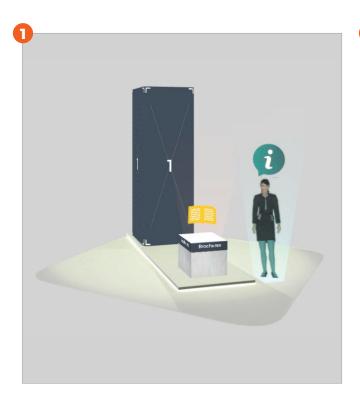

# **BASIC**

**3** Basic booth designs are available to choose from. A set a pre-established colours and textures are also available to personalise **structure**, **wall** and **floor** colour.

**Black panels** = jpg. format

# **BASIC**

### Booth features

Here is the list of all the materials you will need to prepare to set up your booth. Once you are ready, enter the online configurator and customize your booth in simple steps.

- 1 poster
- 1 brochure
- **3** booth designs available
- 1 booth assistant
- analytics

### Booth layouts (JPEG)

- **IMAGE 1\*** 256x768 px
- \* 4-sided, same image, clickable, one link only