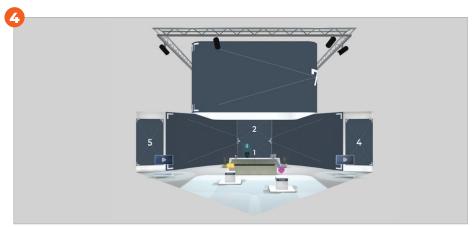

# **BASIC**

**3** Basic booth designs are available to choose from. A set a pre-established colours and textures are also available to personalise **structure**, **wall** and **floor** colour.

**Black panels** = jpg. format

### Booth features

Here is the list of all the materials you will need to prepare to set up your booth. Once you are ready, enter the online configurator and customize your booth in simple steps.

- 1 poster
- 1 brochure
- **3** booth designs available
- 1 booth assistant
- analytics

### Booth layouts (JPEG)

- **IMAGE 1\*** 256x768 px
- \* 4-sided, same image, clickable, one link only