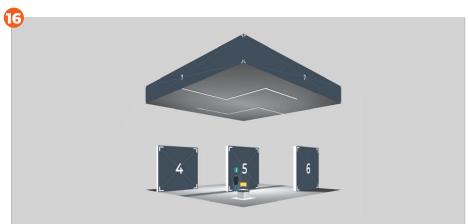

# **BASIC**

**3** Basic booth designs are available to choose from. A set a pre-established colours and textures are also available to personalise **structure**, **wall** and **floor** colour.

**Black panels** = jpg. format

### Booth features

Here is the list of all the materials you will need to prepare to set up your booth. Once you are ready, enter the online configurator and customize your booth in simple steps.

- 1 poster
- 1 brochure
- **3** booth designs available
- 1 booth assistant
- analytics

### Booth layouts (JPEG)

- **IMAGE 1\*** 256x768 px
- \* 4-sided, same image, clickable, one link only