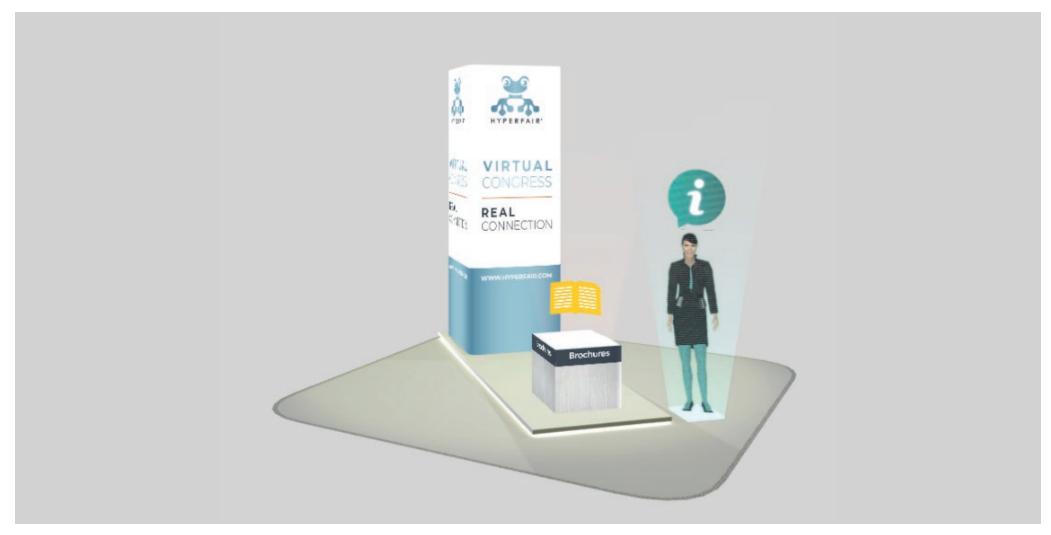

# **BASIC**

**3** Basic booth designs are available to choose from. A set a pre-established colours and textures are also available to personalise **structure**, **wall** and **floor** colour.

**Black panels** = jpg. format

### Booth features

Here is the list of all the materials you will need to prepare to set up your booth. Once you are ready, enter the online configurator and customize your booth in simple steps.

- 1 poster
- 1 brochure
- **3** booth designs available
- 1 booth assistant
- analytics

### Booth layouts (JPEG)

- **IMAGE 1\*** 256x768 px
- \* 4-sided, same image, clickable, one link only

### Booth content

By clicking on each one of the below highlighted objects, you access the corresponding content. Choose from product expositor or brochure holder.

### **BROCHURE (1)**

Advertising materials, catalogues, presentations, brochures, flyers, etc.simple steps.

- PDF files, 10 Mb max recommended size
- All documents will be visible as standard pdfs.
- Important: remember to name files properly since they will be visible to attendees/visitors.

### Infos & contact (1)

Used to describe your Company profile, address and contacts info.

**8** Bronze booth designs are available to choose from. A set a pre-established colours and textures are also available to personalise **structure**, **wall** and **floor** colour.