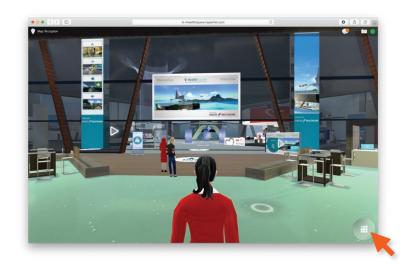

#### **BOOTH CONFIGURATOR**

Design and fulfill your booth with banners and uploadable contents.

#### THE INFO AVATAR

The hostess/steward is designed as a hologram. Use it to describe your company profile, address and contacts info.

Using the booth configurator, you can choose to disable it.