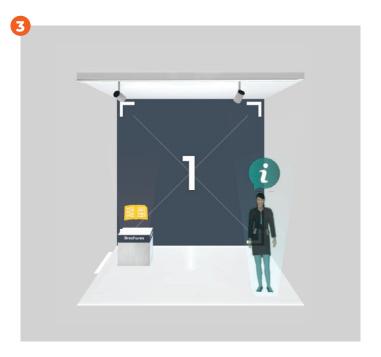

#### THE INFO AVATAR

The hostess/steward is designed as a hologram. Use it to describe your company profile, address and contacts info.

Using the booth configurator, you can choose to disable it.