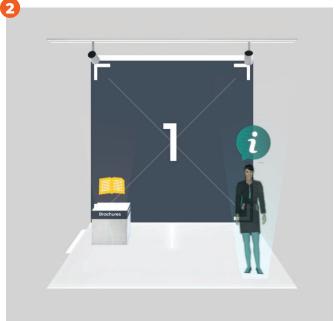

#### THE INFO AVATAR

The hostess/steward is designed as a hologram. Use it to describe your company profile, address and contacts info.

Using the booth configurator, you can choose to disable it.