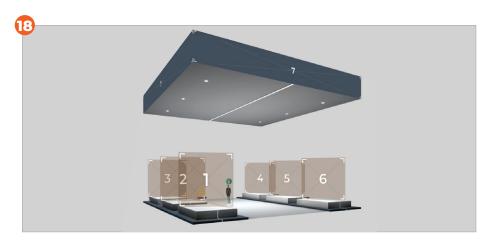

# **BASIC**

**3** Basic booth designs are available to choose from. A set a pre-established colours and textures are also available to personalise **structure**, **wall** and **floor** colour.

**Black panels** = jpg. format

### Booth features

Here is the list of all the materials you will need to prepare to set up your booth. Once you are ready, enter the online configurator and customize your booth in simple steps.

- 1 poster
- 1 brochure
- **3** booth designs available
- 1 booth assistant
- analytics

### Booth layouts (JPEG)

- **IMAGE 1\*** 256x768 px
- \* 4-sided, same image, clickable, one link only