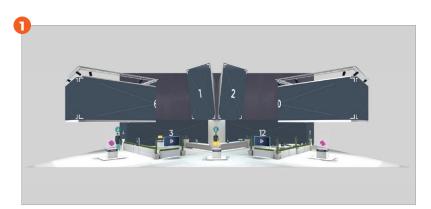

# **BASIC**

**3** Basic booth designs are available to choose from. A set a pre-established colours and textures are also available to personalise **structure**, **wall** and **floor** colour.

**Black panels** = jpg. format

### Booth layouts (JPEG)

- **IMAGE 1\*** 256x768 px
- \* 4-sided, same image, clickable, one link only