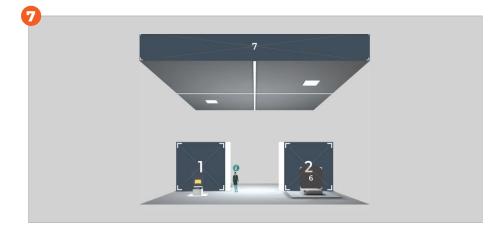

# **BASIC**

**3** Basic booth designs are available to choose from. A set a pre-established colours and textures are also available to personalise **structure**, **wall** and **floor** colour.

**Black panels** = jpg. format

### Booth features

Here is the list of all the materials you will need to prepare to set up your booth. Once you are ready, enter the online configurator and customize your booth in simple steps.

- 1 poster
- 1 brochure
- **3** booth designs available
- 1 booth assistant
- analytics

### Booth layouts (JPEG)

- **IMAGE 1\*** 256x768 px
- \* 4-sided, same image, clickable, one link only

### Booth content

By clicking on each one of the below highlighted objects, you access the corresponding content. Choose from product expositor or brochure holder.