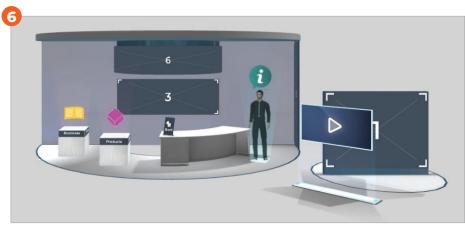

# **BASIC**

**3** Basic booth designs are available to choose from. A set a pre-established colours and textures are also available to personalise **structure**, **wall** and **floor** colour.

**Black panels** = jpg. format

### Booth features

Here is the list of all the materials you will need to prepare to set up your booth. Once you are ready, enter the online configurator and customize your booth in simple steps.

- 1 poster
- 1 brochure
- **3** booth designs available
- 1 booth assistant
- analytics

### Booth layouts (JPEG)

- **IMAGE 1\*** 256x768 px
- \* 4-sided, same image, clickable, one link only

### Booth content

By clicking on each one of the below highlighted objects, you access the corresponding content. Choose from product expositor or brochure holder.

### **BROCHURE (1)**

Advertising materials, catalogues, presentations, brochures, flyers, etc.simple steps.

- PDF files, 10 Mb max recommended size
- All documents will be visible as standard pdfs.
- Important: remember to name files properly since they will be visible to attendees/visitors.