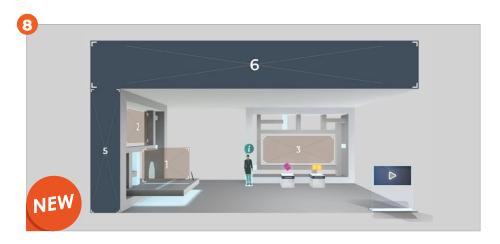

# **BASIC**

**3** Basic booth designs are available to choose from. A set a pre-established colours and textures are also available to personalise **structure**, **wall** and **floor** colour.

**Black panels** = jpg. format

### Booth features

Here is the list of all the materials you will need to prepare to set up your booth. Once you are ready, enter the online configurator and customize your booth in simple steps.

- 1 poster
- 1 brochure
- **3** booth designs available
- 1 booth assistant
- analytics

### Booth layouts (JPEG)

- **IMAGE 1\*** 256x768 px
- \* 4-sided, same image, clickable, one link only