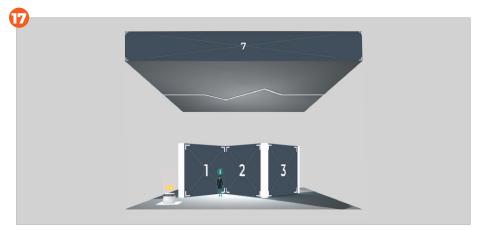

### Infos & contact (1)

Used to describe your Company profile, address and contacts info.

**8** Bronze booth designs are available to choose from. A set a pre-established colours and textures are also available to personalise **structure**, **wall** and **floor** colour.

### Booth features

Here is the list of all the materials you will need to prepare to set up your booth. Once you are ready, enter the online configurator and customize your booth in simple steps.

- 2 wall graphics
- 1 poster
- 1 video
- 1 product
- 1 brochure
- 1 bulletin board

- 1 infos and contact
- 8 booth designs available
- 1 booth assistant
- analytics

### Booth layouts (JPEG PNG only for image3)

• IMAGE 1 (wall graphic) 1024x256 px

MAGE 2 (poster) 256x512 px

• IMAGE 3 (wall graphic) 256x256 px

These posters can be hyperlinked to a website

• **tv-screen** 256x128 px