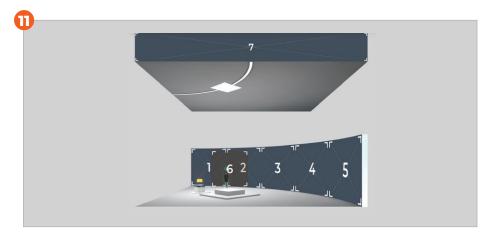

### Booth layouts (JPEG)

- **IMAGE 1\*** 256x768 px
- \* 4-sided, same image, clickable, one link only

#### **IMPORTANT:**

Content elements (brochures, videos, products...) left empty won't be displayed inside the booth. Images will need to fit into the pre-set empty spaces. Create or adapt the images according to the dimensions and proportions required.