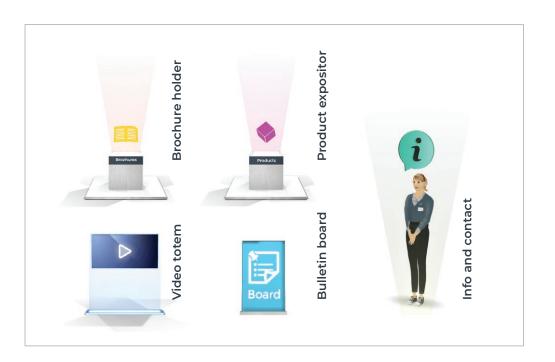

### Booth content

By clicking on each one of the below highlighted objects, you access the corresponding content. Choose from product expositor or brochure holder.

### **BROCHURE (1)**

Advertising materials, catalogues, presentations, brochures, flyers, etc.simple steps.

- PDF files, 10 Mb max recommended size
- All documents will be visible as standard pdfs.
- Important: remember to name files properly since they will be visible to attendees/visitors.

### Infos & contact (1)

Used to describe your Company profile, address and contacts info.

**8** Bronze booth designs are available to choose from. A set a pre-established colours and textures are also available to personalise **structure**, **wall** and **floor** colour.

### VIDEO (1)

Company introduction, manufacturing processes, product tutorial, etc.

- Insert link for YouTube video
- The video should be either "public" or "unlisted" on YouTube, users will not be able to view the video if it is on "private". You can also use 360° YouTube videos
- Make sure the link is in https format (not http)

### PRODUCT (1)

Each product or product line is showcased through:

- 1 product sheet 1 slideshow 1 3D rotator products can be viewed inside the booth by clicking on the product box.
- PRODUCT SHEET Product presentation made up by a representative image and a detailed description in different languages.

### **Bulletin board (1)**

The bulletin board gives to the exhibitor the opportunity to create a board, in which he puts a title and a message, such as for example in a Job Recruiting Exhibition, the list of open positions for a company.

Then there is the possibility for the visitor to answer a message published by the exhibitor sending an email.