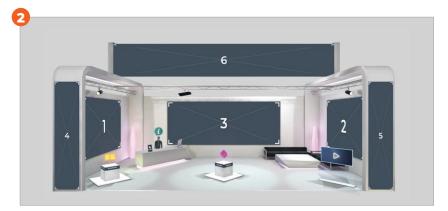

### Infos & contact (1)

Used to describe your Company profile, address and contacts info.

10 Silver booth designs are available to choose from. A set a pre-established colours and textures are also available to personalise **structure**, **wall** and **floor** colour.

### Booth features

Here is the list of all the materials you will need to prepare to set up your booth. Once you are ready, enter the online configurator and customize your booth in simple steps.

- 3 wall graphics
- **3** posters
- 1 video
- 4 products
- 5 brochures
- 1 bulletin board

- 1 infos and contact
- 10 booth designs available
- 1 booth assistant
- analytics

### Booth layouts (JPEG)

| • | IMAGE 1 | (poster)       | 416x320 px  |
|---|---------|----------------|-------------|
| • | IMAGE 2 | (poster)       | 416x320 px  |
| • | IMAGE 3 | (poster)       | 832x320 px  |
| • | IMAGE 4 | (wall graphic) | 192x862 px  |
| • | IMAGE 5 | (wall graphic) | 192x862 px  |
| • | IMAGE 6 | (wall graphic) | 1024x162 px |