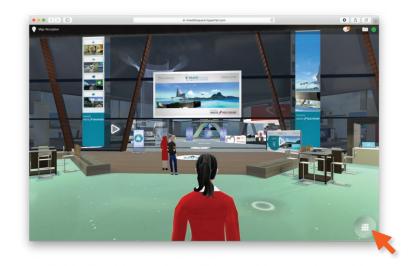

#### THE INFO AVATAR

The hostess/steward is designed as a hologram. Use it to describe your company profile, address and contacts info.

Using the booth configurator, you can choose to disable it.