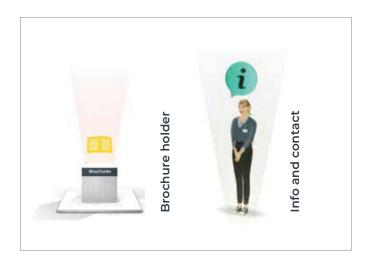

### Booth content

By clicking on each one of the below highlighted objects, you access the corresponding content. Choose from product expositor or brochure holder.

### **BROCHURE (1)**

Advertising materials, catalogues, presentations, brochures, flyers, etc.simple steps.

- PDF files, 10 Mb max recommended size
- All documents will be visible as standard pdfs.
- Important: remember to name files properly since they will be visible to attendees/visitors.

### Infos & contact (1)

Used to describe your Company profile, address and contacts info.

**8** Bronze booth designs are available to choose from. A set a pre-established colours and textures are also available to personalise **structure**, **wall** and **floor** colour.