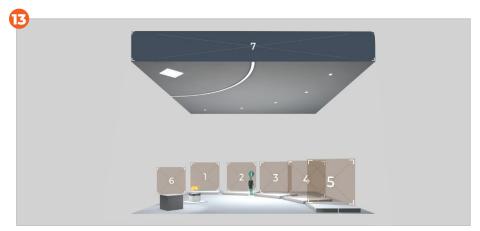

### Booth layouts (JPEG)

| • | IMAGE 1 | (poster)       | 416x320 px  |
|---|---------|----------------|-------------|
| • | IMAGE 2 | (poster)       | 416x320 px  |
| • | IMAGE 3 | (poster)       | 832x320 px  |
| • | IMAGE 4 | (wall graphic) | 192x862 px  |
| • | IMAGE 5 | (wall graphic) | 192x862 px  |
| • | IMAGE 6 | (wall graphic) | 1024x162 px |

These posters can be hyperlinked to a website

• **tv-screen** 256x128 px

#### **IMPORTANT:**

Content elements (brochures, videos, products...) left empty won't be displayed inside the booth.

Images will need to fit into the pre-set empty spaces. Create or adapt the images according to the dimensions and proportions required.