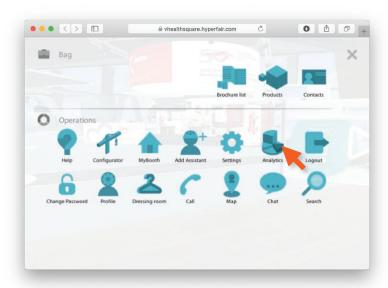

# Bag Brochure list Products Contacts Operations Help Configurator MyBooth Add Assistant Settings Analytics Logout Change Password Profile Dressing room Call Map Chat Search

#### **BOOTH CONFIGURATOR**

Design and fulfill your booth with banners and uploadable contents.

#### **ADD ASSISTANT**

Add more exhibitors by filling in their registered email address.

#### **ANALYTICS**

Download customised booth and rooms analytics reports or csv files. On a weekly basis\*.

\* Analytics are available for all booth categories.