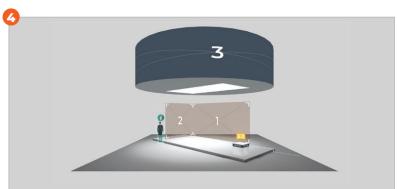

# **BASIC**

**3** Basic booth designs are available to choose from. A set a pre-established colours and textures are also available to personalise **structure**, **wall** and **floor** colour.

**Black panels** = jpg. format

### Booth features

Here is the list of all the materials you will need to prepare to set up your booth. Once you are ready, enter the online configurator and customize your booth in simple steps.

- 1 poster
- 1 brochure
- **3** booth designs available
- 1 booth assistant
- analytics

### Booth layouts (JPEG)

- **IMAGE 1\*** 256x768 px
- \* 4-sided, same image, clickable, one link only

### Booth content

By clicking on each one of the below highlighted objects, you access the corresponding content. Choose from product expositor or brochure holder.