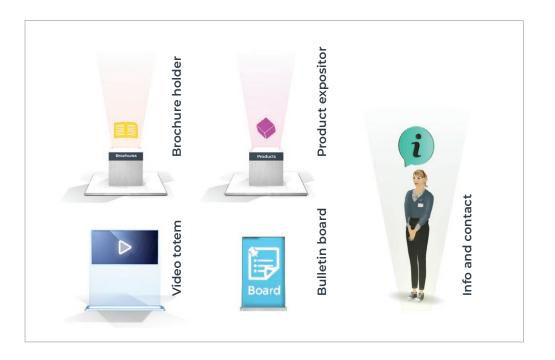

### Booth content

By clicking on each one of the below highlighted objects, you access the corresponding content. Choose from product expositor or brochure holder.

### **BROCHURE (1)**

Advertising materials, catalogues, presentations, brochures, flyers, etc.simple steps.

- PDF files, 10 Mb max recommended size
- All documents will be visible as standard pdfs.
- Important: remember to name files properly since they will be visible to attendees/visitors.

### VIDEO (1)

Company introduction, manufacturing processes, product tutorial, etc.

- Insert link for YouTube video
- The video should be either "public" or "unlisted" on YouTube, users will not be able to view the video if it is on "private". You can also use 360° YouTube videos
- Make sure the link is in https format (not http)

### PRODUCT (1)

Each product or product line is showcased through:

- 1 product sheet 1 slideshow 1 3D rotator products can be viewed inside the booth by clicking on the product box.
- PRODUCT SHEET Product presentation made up by a representative image and a detailed description in different languages.

### **Bulletin board (1)**

The bulletin board gives to the exhibitor the opportunity to create a board, in which he puts a title and a message, such as for example in a Job Recruiting Exhibition, the list of open positions for a company.

Then there is the possibility for the visitor to answer a message published by the exhibitor sending an email.

### Infos & contact (1)

Used to describe your Company profile, address and contacts info.

10 Silver booth designs are available to choose from. A set a pre-established colours and textures are also available to personalise **structure**, **wall** and **floor** colour.