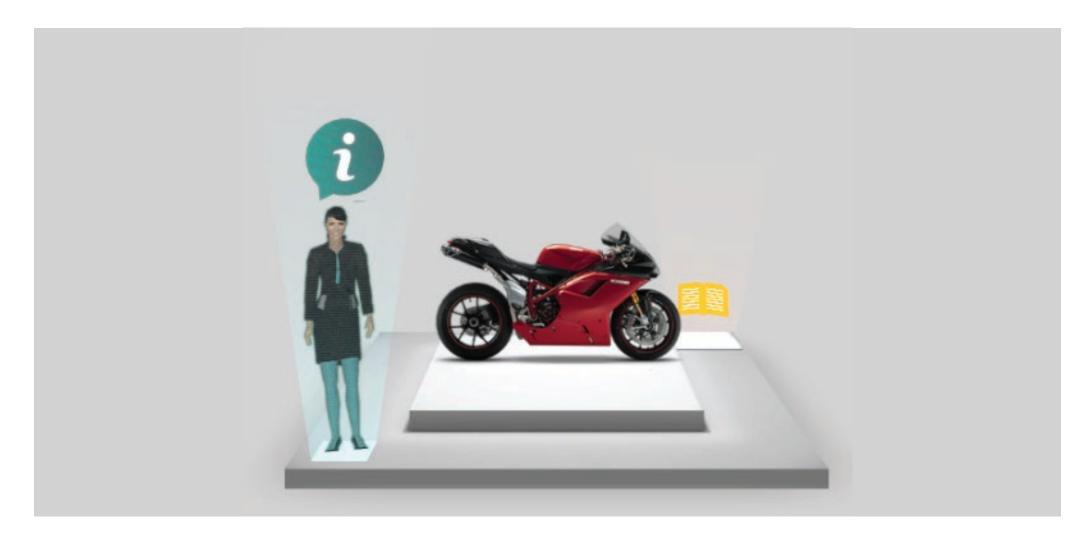

#### THE INFO AVATAR

The hostess/steward is designed as a hologram. Use it to describe your company profile, address and contacts info.

Using the booth configurator, you can choose to disable it.

### PRODUCT (1)

Each product or product line is showcased through:

- 1 product sheet 1 slideshow 1 3D rotator products can be viewed inside the booth by clicking on the product box.
- PRODUCT SHEET Product presentation made up by a representative image and a detailed description in different languages.

### **Bulletin board (1)**

The bulletin board gives to the exhibitor the opportunity to create a board, in which he puts a title and a message, such as for example in a Job Recruiting Exhibition, the list of open positions for a company.