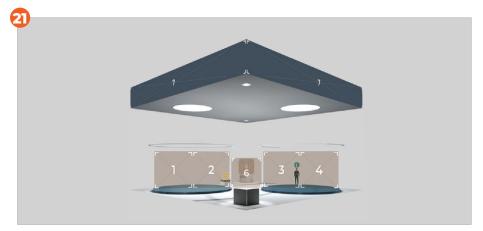

### Booth content

By clicking on each one of the below highlighted objects, you access the corresponding content. Choose from product expositor or brochure holder.

### **BROCHURE (1)**

Advertising materials, catalogues, presentations, brochures, flyers, etc.simple steps.

- PDF files, 10 Mb max recommended size
- All documents will be visible as standard pdfs.
- Important: remember to name files properly since they will be visible to attendees/visitors.

### Infos & contact (1)

Used to describe your Company profile, address and contacts info.

**8** Bronze booth designs are available to choose from. A set a pre-established colours and textures are also available to personalise **structure**, **wall** and **floor** colour.