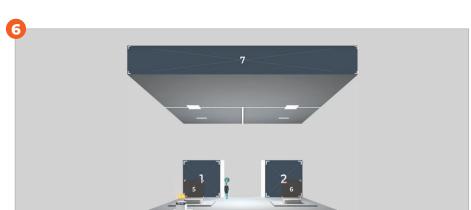

# **BASIC**

**3** Basic booth designs are available to choose from. A set a pre-established colours and textures are also available to personalise **structure**, **wall** and **floor** colour.

**Black panels** = jpg. format

### Booth features

Here is the list of all the materials you will need to prepare to set up your booth. Once you are ready, enter the online configurator and customize your booth in simple steps.

- 1 poster
- 1 brochure
- **3** booth designs available
- 1 booth assistant
- analytics

### Booth layouts (JPEG)

- **IMAGE 1\*** 256x768 px
- \* 4-sided, same image, clickable, one link only