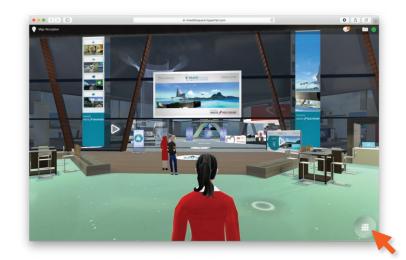

#### THE INFO AVATAR

The hostess/steward is designed as a hologram. Use it to describe your company profile, address and contacts info.

Using the booth configurator, you can choose to disable it.