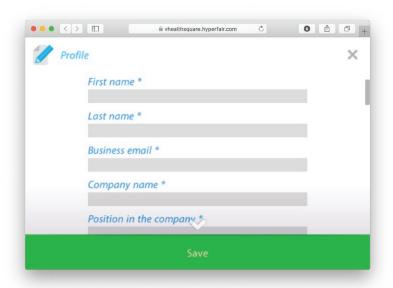

#### **PROFILE**

Fill in mandatory areas. Company Name/Phone/email will appear in Steward/hostess info box.

Do not forget, your profile is your Business Card.

Picture format for your **picture profile** and **company logo** should be 256\*256 in .jpg format.