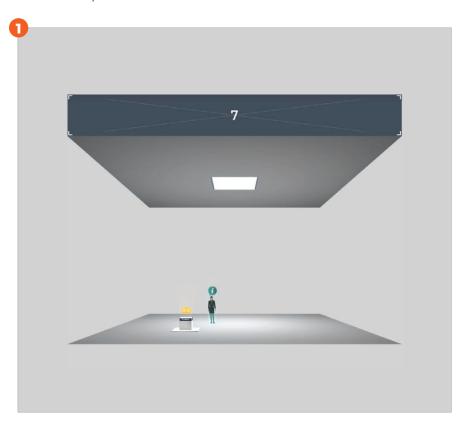

### Booth layouts (JPEG)

- **IMAGE 1\*** 256x768 px
- \* 4-sided, same image, clickable, one link only