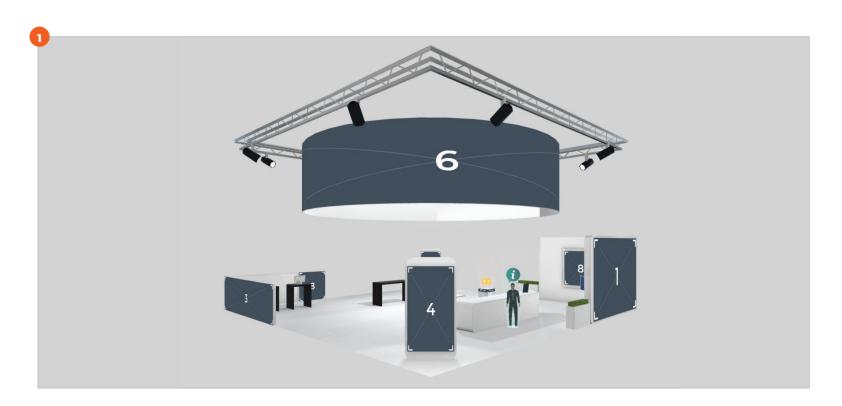

# **BASIC**

**3** Basic booth designs are available to choose from. A set a pre-established colours and textures are also available to personalise **structure**, **wall** and **floor** colour.

**Black panels** = jpg. format

### Booth features

Here is the list of all the materials you will need to prepare to set up your booth. Once you are ready, enter the online configurator and customize your booth in simple steps.

- 1 poster
- 1 brochure
- **3** booth designs available
- 1 booth assistant
- analytics

### Booth layouts (JPEG)

- **IMAGE 1\*** 256x768 px
- \* 4-sided, same image, clickable, one link only

### Booth content

By clicking on each one of the below highlighted objects, you access the corresponding content. Choose from product expositor or brochure holder.