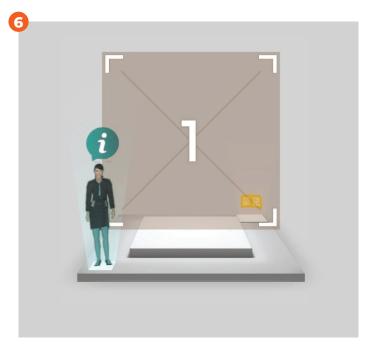

#### THE INFO AVATAR

The hostess/steward is designed as a hologram. Use it to describe your company profile, address and contacts info.

Using the booth configurator, you can choose to disable it.