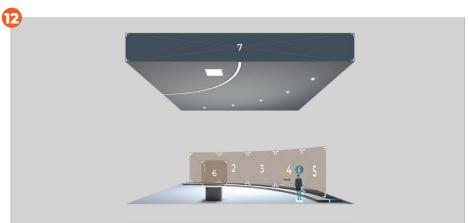

### Booth layouts (JPEG PNG only for image3)

• IMAGE 1 (wall graphic) 1024x256 px

MAGE 2 (poster) 256x512 px

• IMAGE 3 (wall graphic) 256x256 px

These posters can be hyperlinked to a website

• **tv-screen** 256x128 px

#### **IMPORTANT:**

Content elements (brochures, videos, products...) left empty won't be displayed inside the booth.

Images will need to fit into the pre-set empty spaces. Create or adapt the images according to the dimensions and proportions required.