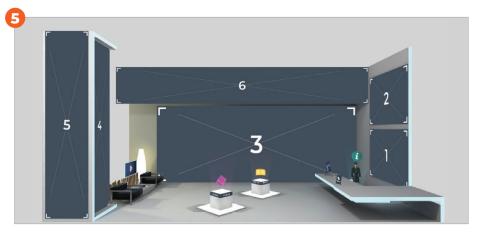

### Booth layouts (JPEG)

| • | IMAGE 1 | (poster)       | 416x320 px  |
|---|---------|----------------|-------------|
| • | IMAGE 2 | (poster)       | 416x320 px  |
| • | IMAGE 3 | (poster)       | 832x320 px  |
| • | IMAGE 4 | (wall graphic) | 192x862 px  |
| • | IMAGE 5 | (wall graphic) | 192x862 px  |
| • | IMAGE 6 | (wall graphic) | 1024x162 px |

These posters can be hyperlinked to a website

• **tv-screen** 256x128 px