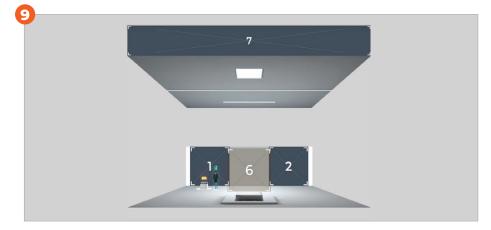

# **BASIC**

**3** Basic booth designs are available to choose from. A set a pre-established colours and textures are also available to personalise **structure**, **wall** and **floor** colour.

**Black panels** = jpg. format

### Booth features

Here is the list of all the materials you will need to prepare to set up your booth. Once you are ready, enter the online configurator and customize your booth in simple steps.

- 1 poster
- 1 brochure
- **3** booth designs available
- 1 booth assistant
- analytics

### Booth layouts (JPEG)

- **IMAGE 1\*** 256x768 px
- \* 4-sided, same image, clickable, one link only

### Booth content

By clicking on each one of the below highlighted objects, you access the corresponding content. Choose from product expositor or brochure holder.

### **BROCHURE (1)**

Advertising materials, catalogues, presentations, brochures, flyers, etc.simple steps.

- PDF files, 10 Mb max recommended size
- All documents will be visible as standard pdfs.
- Important: remember to name files properly since they will be visible to attendees/visitors.