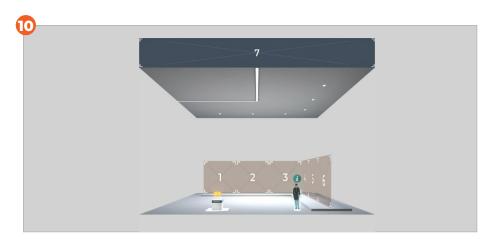

#### THE INFO AVATAR

The hostess/steward is designed as a hologram. Use it to describe your company profile, address and contacts info.

Using the booth configurator, you can choose to disable it.

#### **ANALYTICS**

Download customised booth and rooms analytics reports or csv files. On a weekly basis\*.

\* Analytics are available for all booth categories.