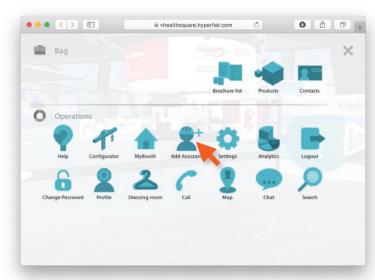

# Bag Brochure list Products Contacts Operations Help Configurator MyBooth Add Assistant Settings Analytics Logout Change Password Profile Dressing room Call Map Chat Search

#### **PROFILE**

Fill in mandatory areas. Company Name/Phone/email will appear in Steward/hostess info box.

Do not forget, your profile is your Business Card.

Picture format for your **picture profile** and **company logo** should be 256\*256 in .jpg format.

#### **BOOTH CONFIGURATOR**

Design and fulfill your booth with banners and uploadable contents.

#### **ADD ASSISTANT**

Add more exhibitors by filling in their registered email address.

#### **ANALYTICS**

Download customised booth and rooms analytics reports or csv files. On a weekly basis\*.

\* Analytics are available for all booth categories.