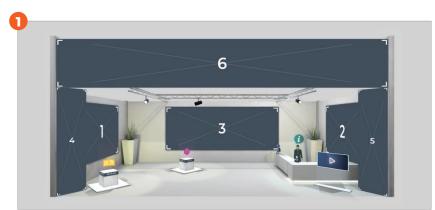

### Infos & contact (1)

Used to describe your Company profile, address and contacts info.

**8** Bronze booth designs are available to choose from. A set a pre-established colours and textures are also available to personalise **structure**, **wall** and **floor** colour.

### Booth features

Here is the list of all the materials you will need to prepare to set up your booth. Once you are ready, enter the online configurator and customize your booth in simple steps.

- 2 wall graphics
- 1 poster
- 1 video
- 1 product
- 1 brochure
- 1 bulletin board

- 1 infos and contact
- 8 booth designs available
- 1 booth assistant
- analytics

### Booth layouts (JPEG PNG only for image3)

• IMAGE 1 (wall graphic) 1024x256 px

MAGE 2 (poster) 256x512 px

• IMAGE 3 (wall graphic) 256x256 px

These posters can be hyperlinked to a website

• **tv-screen** 256x128 px