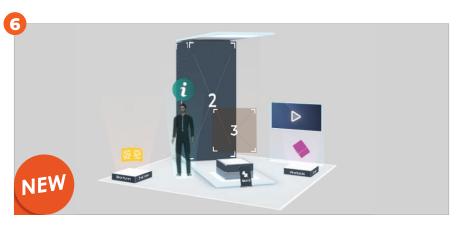

### Booth content

By clicking on each one of the below highlighted objects, you access the corresponding content.

### **BROCHURE (1)**

Advertising materials, catalogues, presentations, brochures, flyers, etc.simple steps.

- PDF files, 10 Mb max recommended size
- All documents will be visible as standard pdfs.
- Important: remember to name files properly since they will be visible to attendees/visitors.

### VIDEO (1)

Company introduction, manufacturing processes, product tutorial, etc.

- Insert link for YouTube video
- The video should be either "public" or "unlisted" on YouTube, users will not be able to view the video if it is on "private". You can also use 360° YouTube videos
- Make sure the link is in https format (not http)

### PRODUCT (1)

Each product or product line is showcased through:

- 1 product sheet 1 slideshow 1 3D rotator products can be viewed inside the booth by clicking on the product box.
- PRODUCT SHEET Product presentation made up by a representative image and a detailed description in different languages.