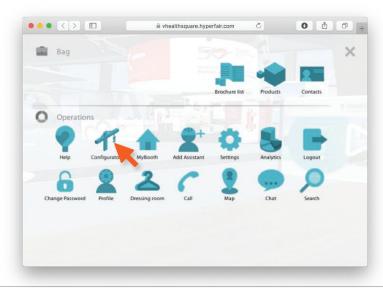

# Bag Brochure list Products Contacts Operations Help Configurator MyBooth Add Assistant Settings Analytics Logout Change Password Profile Dressing room Call Map Chat Search

#### **BOOTH CONFIGURATOR**

Design and fulfill your booth with banners and uploadable contents.

#### **ADD ASSISTANT**

Add more exhibitors by filling in their registered email address.

#### **ANALYTICS**

Download customised booth and rooms analytics reports or csv files. On a weekly basis\*.

\* Analytics are available for all booth categories.