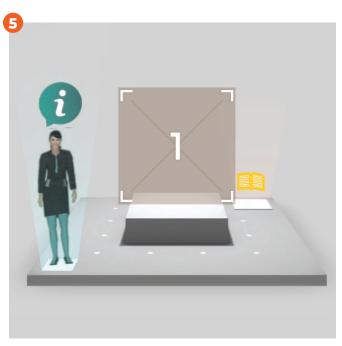

#### THE INFO AVATAR

The hostess/steward is designed as a hologram. Use it to describe your company profile, address and contacts info.

Using the booth configurator, you can choose to disable it.

### Booth content

By clicking on each one of the below highlighted objects, you access the corresponding content. Choose from product expositor or brochure holder.