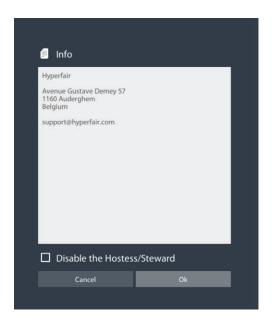

#### THE INFO AVATAR

The hostess/steward is designed as a hologram. Use it to describe your company profile, address and contacts info.

Using the booth configurator, you can choose to disable it.

### Infos & contact (1)

Used to describe your Company profile, address and contacts info.

**8** Bronze booth designs are available to choose from. A set a pre-established colours and textures are also available to personalise **structure**, **wall** and **floor** colour.