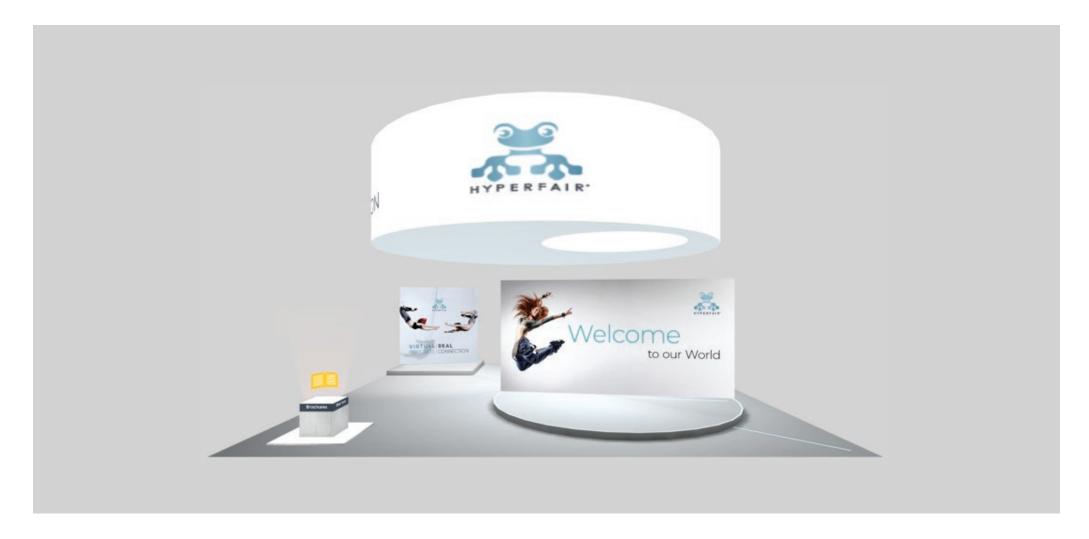

# **BASIC**

**3** Basic booth designs are available to choose from. A set a pre-established colours and textures are also available to personalise **structure**, **wall** and **floor** colour.

**Black panels** = jpg. format

### Booth features

Here is the list of all the materials you will need to prepare to set up your booth. Once you are ready, enter the online configurator and customize your booth in simple steps.

- 1 poster
- 1 brochure
- **3** booth designs available
- 1 booth assistant
- analytics

### Booth layouts (JPEG)

- **IMAGE 1\*** 256x768 px
- \* 4-sided, same image, clickable, one link only

### Booth content

By clicking on each one of the below highlighted objects, you access the corresponding content. Choose from product expositor or brochure holder.