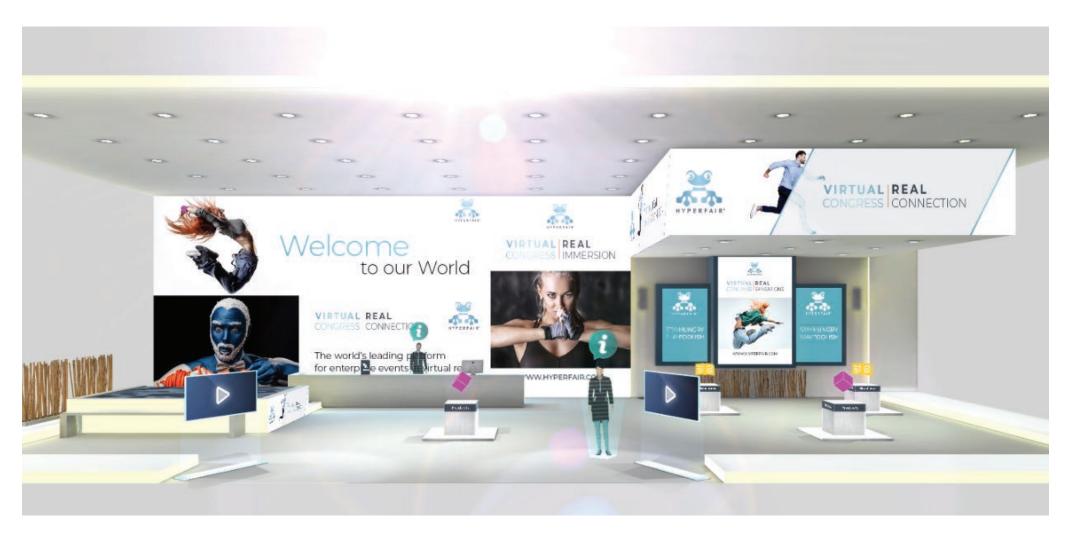

system will automatically create a 3D rotatable image of the product.

How to create a 3D image:

- 1. Take the photos of the product
- 2. Number them in ascending order
- 3. Create a zipped file of 12 to 40 photos JPG

Max recommended dimension: 800x600 px

You will find detailed instructions in the online guide in the Booth Configurator.







### **Bulletin board (1)**

The bulletin board gives to the exhibitor the opportunity to create a board, in which he puts a title and a message, such as for example in a Job Recruiting Exhibition, the list of open positions for a company.

Then there is the possibility for the visitor to answer a message published by the exhibitor sending an email.

### Infos & contact (1)

Used to describe your Company profile, address and contacts info.















**3** Platinum booth designs are available to choose from. A set a pre-established colours and textures are also available to personalise **structure**, **wall** and **floor** colour.







**Black panels** = jpg. format







### Booth features

Here is the list of all the materials you will need to prepare to set up your booth. Once you are ready, enter the online configurator and customize your booth in simple steps.

- 6 wall graphics
- 6 posters
- 6 videos
- 12 products
- 20 brochures
- 2 bulletin boards

- 2 infos and contact
- 3 booth designs available
- up to 5
   booth assistants
- analytics

#### **IMPORTANT:**

Content elements (brochures, videos, products...) left empty won't be displayed inside the booth.

Images will need to fit into the pre-set empty spaces. Create