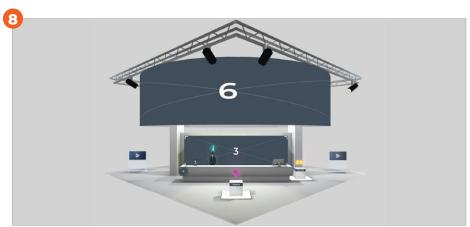

# **BASIC**

**3** Basic booth designs are available to choose from. A set a pre-established colours and textures are also available to personalise **structure**, **wall** and **floor** colour.

**Black panels** = jpg. format

### Booth features

Here is the list of all the materials you will need to prepare to set up your booth. Once you are ready, enter the online configurator and customize your booth in simple steps.

- 1 poster
- 1 brochure
- **3** booth designs available
- 1 booth assistant
- analytics

### Booth layouts (JPEG)

- **IMAGE 1\*** 256x768 px
- \* 4-sided, same image, clickable, one link only