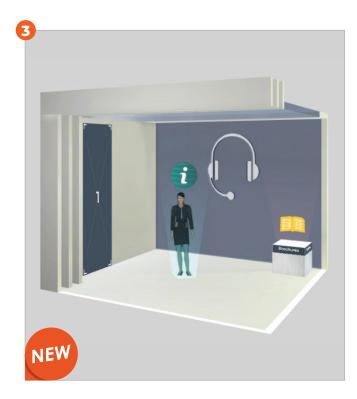

#### THE INFO AVATAR

The hostess/steward is designed as a hologram. Use it to describe your company profile, address and contacts info.

Using the booth configurator, you can choose to disable it.