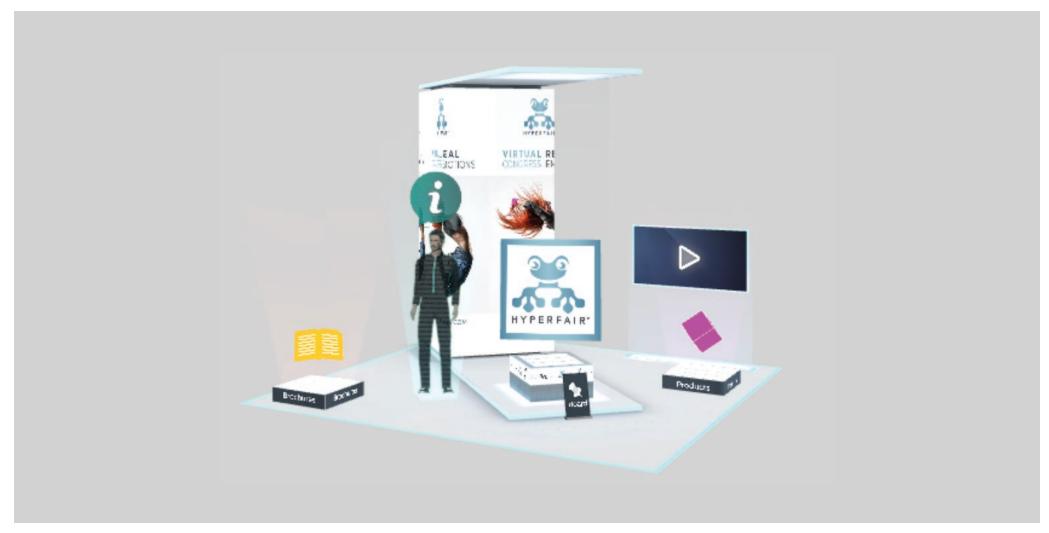

### Booth content

By clicking on each one of the below highlighted objects, you access the corresponding content. Choose from product expositor or brochure holder.

### **BROCHURE (1)**

Advertising materials, catalogues, presentations, brochures, flyers, etc.simple steps.

- PDF files, 10 Mb max recommended size
- All documents will be visible as standard pdfs.
- Important: remember to name files properly since they will be visible to attendees/visitors.

### Infos & contact (1)

Used to describe your Company profile, address and contacts info.

**8** Bronze booth designs are available to choose from. A set a pre-established colours and textures are also available to personalise **structure**, **wall** and **floor** colour.

### PRODUCT (1)

Each product or product line is showcased through:

- 1 product sheet 1 slideshow 1 3D rotator products can be viewed inside the booth by clicking on the product box.
- PRODUCT SHEET Product presentation made up by a representative image and a detailed description in different languages.