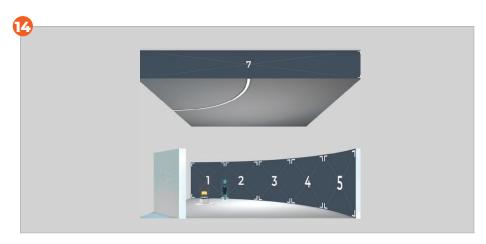

# **BASIC**

**3** Basic booth designs are available to choose from. A set a pre-established colours and textures are also available to personalise **structure**, **wall** and **floor** colour.

**Black panels** = jpg. format

### Booth features

Here is the list of all the materials you will need to prepare to set up your booth. Once you are ready, enter the online configurator and customize your booth in simple steps.

- 1 poster
- 1 brochure
- **3** booth designs available
- 1 booth assistant
- analytics

### Booth layouts (JPEG)

- **IMAGE 1\*** 256x768 px
- \* 4-sided, same image, clickable, one link only