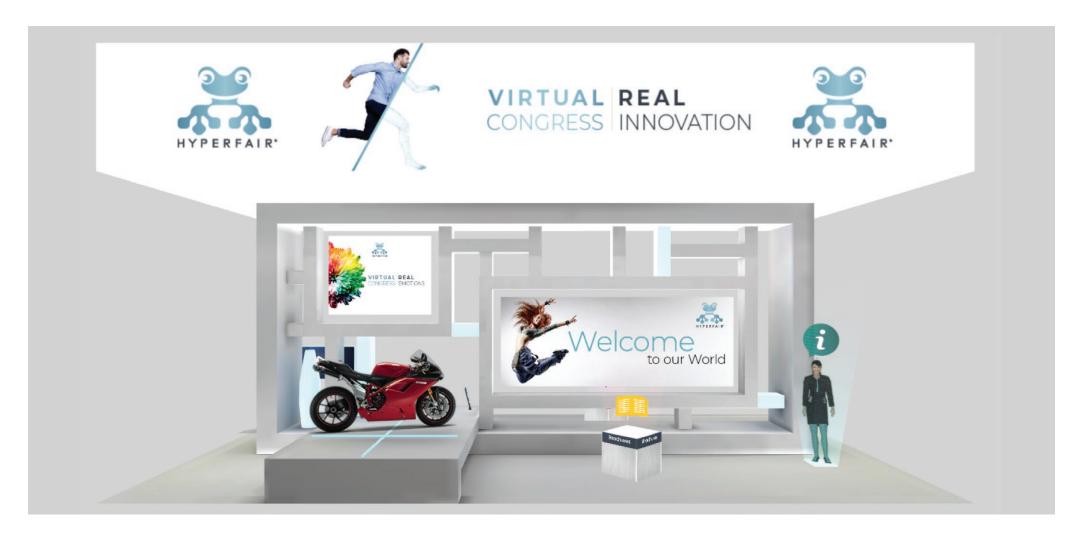

### Booth content

By clicking on each one of the below highlighted objects, you access the corresponding content. Choose from product expositor or brochure holder.

### **BROCHURE (1)**

Advertising materials, catalogues, presentations, brochures, flyers, etc.simple steps.

- PDF files, 10 Mb max recommended size
- All documents will be visible as standard pdfs.
- Important: remember to name files properly since they will be visible to attendees/visitors.

### PRODUCT (1)

Each product or product line is showcased through:

- 1 product sheet 1 slideshow 1 3D rotator products can be viewed inside the booth by clicking on the product box.
- PRODUCT SHEET Product presentation made up by a representative image and a detailed description in different languages.