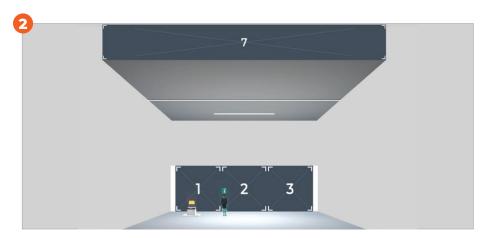

### Booth layouts (JPEG)

| • | IMAGE 1 | (poster)       | 368x256 px  |
|---|---------|----------------|-------------|
| • | IMAGE 2 | (poster)       | 368x256 px  |
| • | IMAGE 3 | (poster)       | 864x256 px  |
| • | IMAGE 4 | (poster)       | 320x512 px  |
| • | IMAGE 5 | (poster)       | 320x512 px  |
| • | IMAGE 6 | (wall graphic) | 1024x256 px |
| • | IMAGE 7 | (wall graphic) | 1024x256 px |
| • | IMAGE 8 | (wall graphic) | 128x128 px  |
| • | IMAGE 9 | (wall graphic) | 128x128 px  |
|   |         |                |             |

These posters can be hyperlinked to a website

• tv-screen 256x128 px