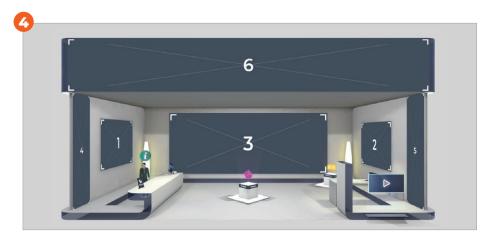

### Booth layouts (JPEG)

- **IMAGE 1\*** 256x768 px
- \* 4-sided, same image, clickable, one link only

### Booth layouts (JPEG PNG only for image3)

• IMAGE 1 (wall graphic) 1024x256 px

MAGE 2 (poster) 256x512 px

• IMAGE 3 (wall graphic) 256x256 px

These posters can be hyperlinked to a website

• **tv-screen** 256x128 px