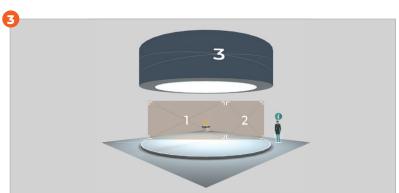

# **BASIC**

**3** Basic booth designs are available to choose from. A set a pre-established colours and textures are also available to personalise **structure**, **wall** and **floor** colour.

**Black panels** = jpg. format

### Booth features

Here is the list of all the materials you will need to prepare to set up your booth. Once you are ready, enter the online configurator and customize your booth in simple steps.

- 1 poster
- 1 brochure
- **3** booth designs available
- 1 booth assistant
- analytics

### Booth layouts (JPEG)

- **IMAGE 1\*** 256x768 px
- \* 4-sided, same image, clickable, one link only

### Booth content

By clicking on each one of the below highlighted objects, you access the corresponding content. Choose from product expositor or brochure holder.