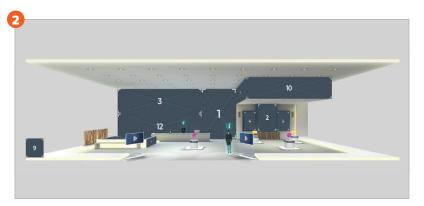

# **BASIC**

**3** Basic booth designs are available to choose from. A set a pre-established colours and textures are also available to personalise **structure**, **wall** and **floor** colour.

**Black panels** = jpg. format

### Booth features

Here is the list of all the materials you will need to prepare to set up your booth. Once you are ready, enter the online configurator and customize your booth in simple steps.

- 1 poster
- 1 brochure
- **3** booth designs available
- 1 booth assistant
- analytics

### Booth layouts (JPEG)

- **IMAGE 1\*** 256x768 px
- \* 4-sided, same image, clickable, one link only

### Booth content

By clicking on each one of the below highlighted objects, you access the corresponding content. Choose from product expositor or brochure holder.