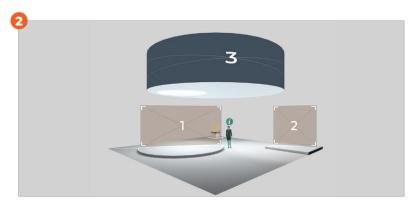

# **BASIC**

**3** Basic booth designs are available to choose from. A set a pre-established colours and textures are also available to personalise **structure**, **wall** and **floor** colour.

**Black panels** = jpg. format

### Booth features

Here is the list of all the materials you will need to prepare to set up your booth. Once you are ready, enter the online configurator and customize your booth in simple steps.

- 1 poster
- 1 brochure
- **3** booth designs available
- 1 booth assistant
- analytics

### Booth layouts (JPEG)

- **IMAGE 1\*** 256x768 px
- \* 4-sided, same image, clickable, one link only

### Booth content

By clicking on each one of the below highlighted objects, you access the corresponding content. Choose from product expositor or brochure holder.