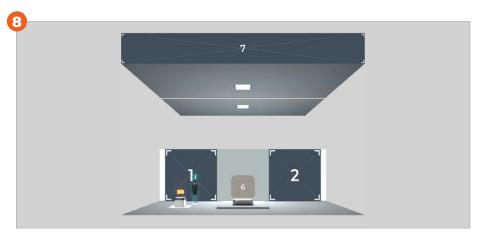

# **BASIC**

**3** Basic booth designs are available to choose from. A set a pre-established colours and textures are also available to personalise **structure**, **wall** and **floor** colour.

**Black panels** = jpg. format

### Booth features

Here is the list of all the materials you will need to prepare to set up your booth. Once you are ready, enter the online configurator and customize your booth in simple steps.

- 1 poster
- 1 brochure
- **3** booth designs available
- 1 booth assistant
- analytics

### Booth layouts (JPEG)

- **IMAGE 1\*** 256x768 px
- \* 4-sided, same image, clickable, one link only

### Booth content

By clicking on each one of the below highlighted objects, you access the corresponding content. Choose from product expositor or brochure holder.

### **BROCHURE (1)**

Advertising materials, catalogues, presentations, brochures, flyers, etc.simple steps.

- PDF files, 10 Mb max recommended size
- All documents will be visible as standard pdfs.
- Important: remember to name files properly since they will be visible to attendees/visitors.