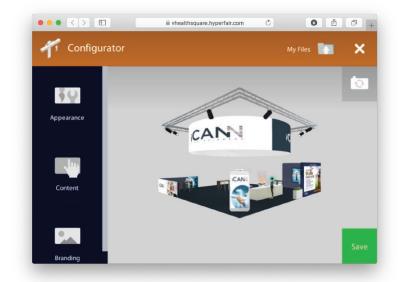

#### **BOOTH CONFIGURATOR**

Design and fulfill your booth with banners and uploadable contents.

### Booth content

By clicking on each one of the below highlighted objects, you access the corresponding content. Choose from product expositor or brochure holder.

### Booth content

By clicking on each one of the below highlighted objects, you access the corresponding content.

### Booth content

By clicking on each one of the above highlighted objects, you access the corresponding content.