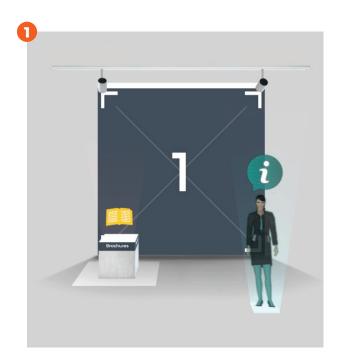

#### THE INFO AVATAR

The hostess/steward is designed as a hologram. Use it to describe your company profile, address and contacts info.

Using the booth configurator, you can choose to disable it.