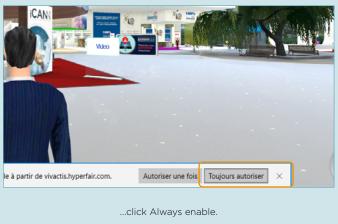

#### **ENABLE POP-UPS IN FIREFOX**

For further details, consult the guide below.

Disable the Pop-up Blocker option in Mozilla Firefox