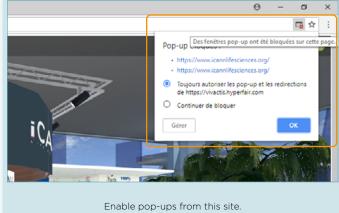

#### ENABLE POP-UPS IN CHROME

For further details, consult the guide below.

Block or enable pop-ups in Chrome