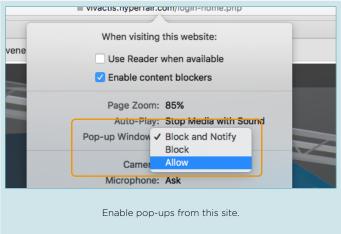

#### ENABLE POP-UPS IN SAFARI

For further details, consult the guide below.

Disable the Pop-up Blocker option in Safari