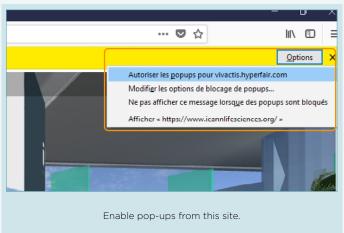

#### **ENABLE POP-UPS IN FIREFOX**

For further details, consult the guide below.

Disable the Pop-up Blocker option in Mozilla Firefox